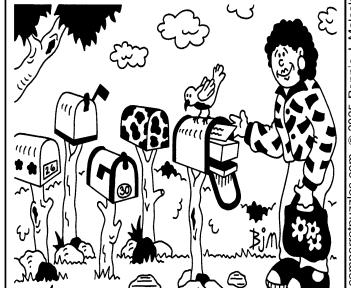

## Comparro to

Can you spot 12 differences between these pictures?

missing. 5. Rock behind post is colored in. 6. Flower on lady's handbag is colored in. 7. Tuft of grass by mailbox has moved. 8. Branch on mailbox post has moved. 9. Mailbox is longer. 10. Flag is reversed. 11. Cloud is smaller. 12. Rock by post is larger. Solution: 1. Branch on mailbox post is missing. 2. Latch appears on mailbox. 3. Extra branch on tree. 4. Pattern on lady's cost is