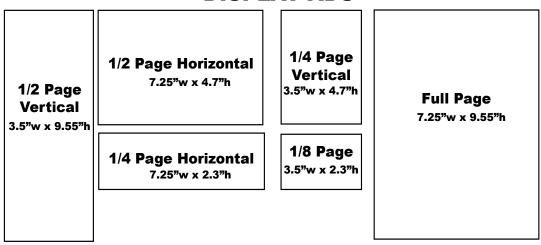

#### **DISPLAY ADS**

| Size         | 1 Day    | 5 Days   | 10 Days   | 20 Days   |
|--------------|----------|----------|-----------|-----------|
| Full Page    | \$150.00 | \$595.00 | \$1075.00 | \$1700.00 |
| Half Page    | \$100.00 | \$395.00 | \$595.00  | \$1075.00 |
| Quarter Page | \$75.00  | \$275.00 | \$395.00  | \$595.00  |
| Eighth Page  | \$50.00  | \$175.00 | \$275.00  | \$395.00  |