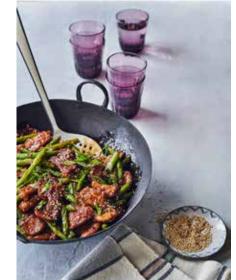

#### This stir-fry is all about the sauce

#### Adam Dolge

Apricot jam adds just the right amount of sweetness to balance the spicy, salty and umami flavors in this sauce that lightly coats tender pieces of pork and crisp green beans. If gluten is not a concern, soy sauce may be used instead of tamari.

Pork & Green Bean Stir-Fry (Serves 4)

Active Time: 20 minutes
Total Time: 20 minutes

1/4 cup apricot jam

2 tablespoons reduced-sodium tamari

1 tablespoon toasted sesame oil

2 teaspoons chile-garlic sauce

1 pound pork tenderloin, trimmed and cut into thin strips

1/4 cup cornstarch

3 tablespoons grapeseed or avocado oil

12 ounces green beans, trimmed

1/4 cup thinly sliced scallions, plus more for garnish

2 tablespoons toasted sesame seeds

- 1. Whisk jam, tamari, sesame oil and chile-garlic sauce in a small bowl. Set aside.
- 2. Toss pork with cornstarch in a medium bowl until no cornstarch remains at the bottom of the bowl.
- 3. Heat grapeseed (or avocado) oil in a large flat-bottom wok or cast-iron skillet over medium-high heat until it shimmers. Add the pork and cook, stirring occasionally, until browned and crisp, 6 to 8 minutes. Stir in green beans and continue to cook, stirring often, until the beans are tender-crisp, 3 to 6 minutes. Add the jam mixture and cook, stirring often, until well coated, 30 seconds to 1 minute.
- 4. Remove from heat and add scallions and sesame seeds. Toss to combine. Sprinkle with more scallions, if desired.